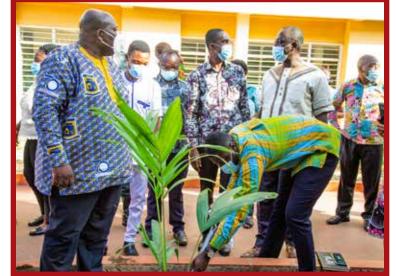

### ATU JOINS THE GREEN GHANA PROJECT

Technical Accra University has planted trees to help the government achieve the objective of greening Ghana with five (5) million trees.

The ceremony, which took place on Friday, June 18, 2021, at the University's Kinbu Campus, is the first of two phases.

### ATU JOINS THE GREEN GHANA PROJECT

ccra Technical University has planted trees to help the government achieve the objective of greening Ghana with five (5) million trees. The ceremony, which took place on Friday, June 18, 2021, at the University's Kinbu Campus, is the first of two phases.

The University's Senior Management, Deans, Directors and various Heads of Departments were present to support the activity.

> University, Professor Nii Odai, Samuel planted the first tree at the facade of the Administration Block to make for the way of the rest