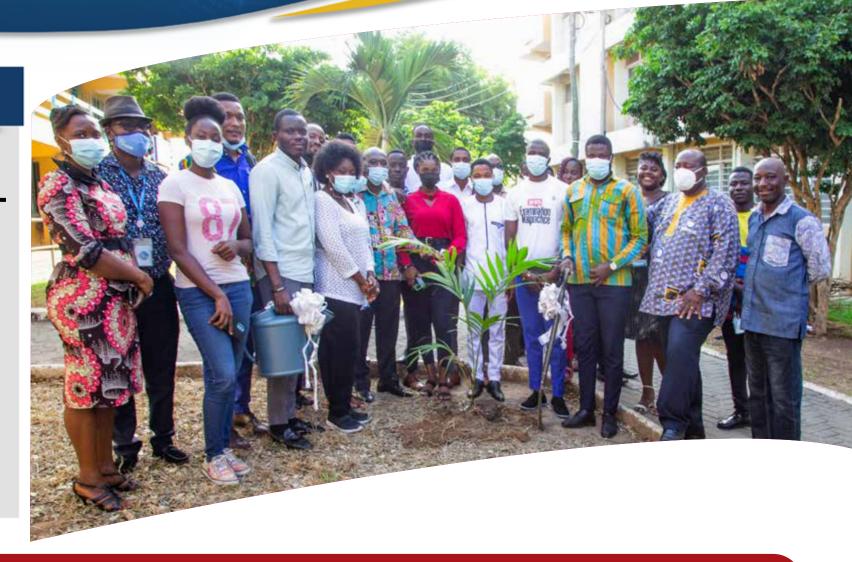

### ATU JOINS THE GREEN GHANA PROJECT

Technical Accra University has planted trees to help the government achieve the objective of greening Ghana with five (5) million trees.

The ceremony, which took place on Friday, June 18, 2021, at the University's Kinbu Campus, is the first of two phases.

### ATU JOINS THE GREEN GHANA PROJECT

ccra Technical University has planted trees to help the government achieve the objective of greening Ghana with five (5) million trees. The ceremony, which took place on Friday, June 18, 2021, at the University's Kinbu Campus, is the first of two phases.

The University's Senior Management, Deans, Directors and various Heads of Departments were present to support the activity.

> University, Professor Nii Odai, Samuel planted the first tree at the facade of the Administration Block to make for the way of the rest

The Vice-Chancellor of the

and staff to also join in the exercise.

University's Senior Management

In a brief address, the Vice-Chancellor was grateful to the entire staff body for coming out in their numbers to support the tree planting exercise. He added that the objective of the exercise was not only to champion the government's "Green Ghana" agenda but also to preserve the ecosystem to aid in the combat against the adverse effects of climate change.