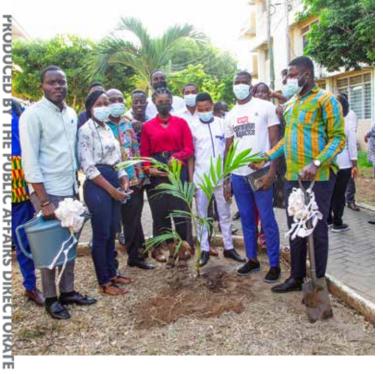

### ATU JOINS THE GREEN GHANA PROJECT

Technical Accra University has planted trees to help the government achieve the objective of greening Ghana with five (5) million trees.

The ceremony, which took place on Friday, June 18, 2021, at the University's Kinbu Campus, is the first of two phases.

### ATU JOINS THE GREEN GHANA PROJECT

ccra Technical University has planted trees to help the government achieve the objective of greening Ghana with five (5) million trees. The ceremony, which took place on Friday, June 18, 2021, at the University's Kinbu Campus, is the first of two phases.

The University's Senior Management, Deans, Directors and various Heads of Departments were present to support the activity.

> University, Professor Nii Odai, Samuel planted the first tree at the facade of the Administration Block to make for the way of the rest

The Vice-Chancellor of the

and staff to also join in the exercise.

University's Senior Management

In a brief address, the Vice-Chancellor was grateful to the entire staff body for coming out in their numbers to support the tree planting exercise. He added that the objective of the exercise was not only to champion the government's "Green Ghana" agenda but also to preserve the ecosystem to aid in the combat against the adverse effects of climate change.