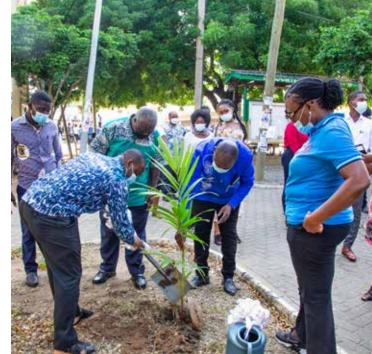

In his closing address, the Pro-Vice-Chancellor, Professor Amevi Acakpovi, encouraged all staff to commit to the nursing of the seedlings to facilitate their growth. He stressed that the tree planting signified the university's growth, and like the seedlings, the university can only grow if all and sundry take an interest in its affairs.

The second phase of the exercise will occur on Friday, June 25 2021, at the Mpehuasem campus.