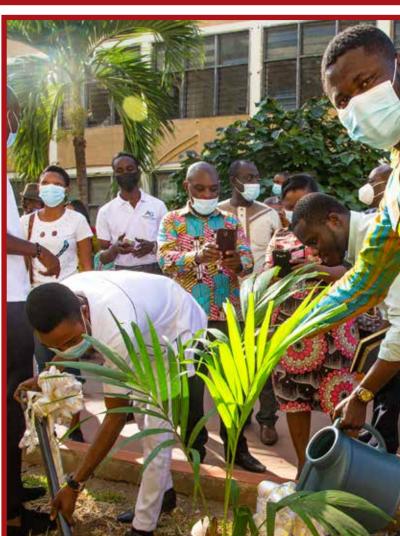

numbers to support the tree planting exercise. He added that the objective of the exercise was not only to champion the government's "Green Ghana" agenda but also to preserve the ecosystem to aid in the combat against the adverse effects of climate change.

In his closing address, the Pro-Vice-Chancellor, Professor Amevi Acakpovi, encouraged all staff to commit to the nursing of the seedlings to facilitate their growth. He stressed that the tree planting signified the university's growth, and like the seedlings, the university can only grow if all and sundry take an interest in its affairs.

The second phase of the exercise will occur on Friday, June 25 2021, at the Mpehuasem campus.

## THE TOO, MAN THE TOO HELD TO THE TOO HELD TO THE TOO HELD TOO HELD















# PICTURE GALLERY