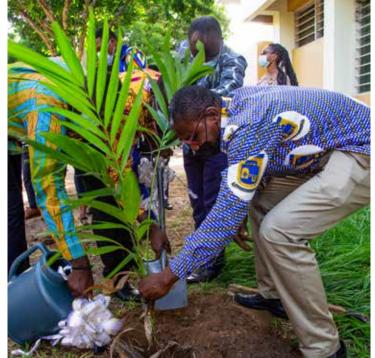

The University's Senior Management, Deans, Directors and various Heads of Departments were present to support the activity.

> University, Professor Nii Odai, Samuel planted the first tree at the facade of the Administration Block to make for the way of the rest

The Vice-Chancellor of the

and staff to also join in the exercise.

University's Senior Management

In a brief address, the Vice-Chancellor was grateful to the entire staff body for coming out in their numbers to support the tree planting exercise. He added that the objective of the exercise was not only to champion the government's "Green Ghana" agenda but also to preserve the ecosystem to aid in the combat against the adverse effects of climate change.