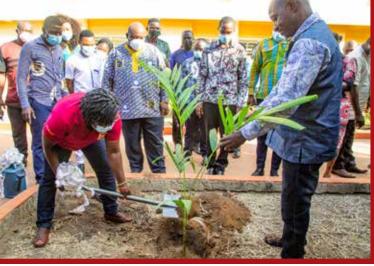

The University's Senior Management, Deans, Directors and various Heads of Departments were present to support the activity.

> University, Professor Nii Odai, Samuel planted the first tree at the facade of the Administration Block to make for the way of the rest

The Vice-Chancellor of the

and staff to also join in the exercise.

University's Senior Management

In a brief address, the Vice-Chancellor was grateful to the entire staff body for coming out in their numbers to support the tree planting exercise. He added that the objective of the exercise was not only to champion the government's "Green Ghana" agenda but also to preserve the ecosystem to aid in the combat against the adverse effects of climate change.