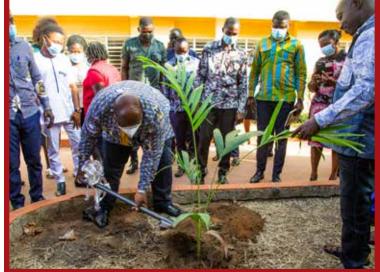

The University's Senior Management, Deans, Directors and various Heads of Departments were present to support the activity.

> University, Professor Nii Odai, Samuel planted the first tree at the facade of the Administration Block to make for the way of the rest

The Vice-Chancellor of the

and staff to also join in the exercise.

University's Senior Management

In a brief address, the Vice-Chancellor was grateful to the entire staff body for coming out in their numbers to support the tree planting exercise. He added that the objective of the exercise was not only to champion the government's "Green Ghana" agenda but also to preserve the ecosystem to aid in the combat against the adverse effects of climate change.