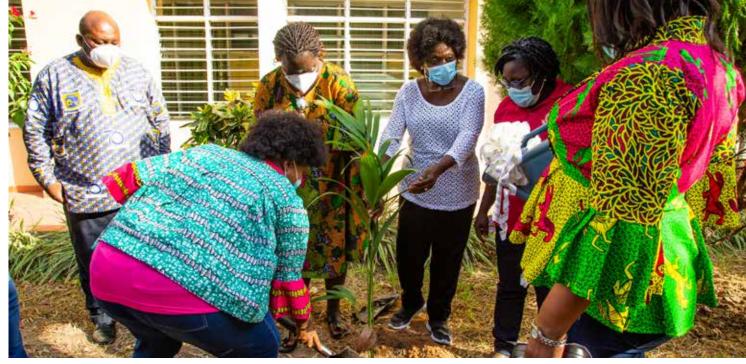

support the tree planting exercise. He added that the objective of the exercise was not only to champion the government's "Green Ghana" agenda but also to preserve the ecosystem to aid in the combat against the adverse effects of climate change.

In his closing address, the Pro-Vice-Chancellor, Professor Amevi Acakpovi, encouraged all staff to commit to the nursing of the seedlings to facilitate their growth. He stressed that the tree planting signified the university's growth, and like the seedlings, the university can only grow if all and sundry take an interest in its affairs.

The second phase of the exercise will occur on Friday, June 25 2021, at the Mpehuasem campus.

## THE TOO, MAN THE TOO HELD TO THE TOO HELD TO THE TOO HELD TOO HELD















# PICTURE GALLERY